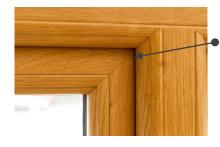

## The unique features of Style Line

♦ All the welded corners (frame and sashes) are done on the new Graf welder which produces a seamless weld with no external weld sprues on laminated profiles and a very fine 1.5mm pencil line finish on the standard non-laminated white profiles. In effect the outer frame looks like it has been cut and glued so there are no ugly external sprues that have to be knifed/cleaned off, giving the end user a smooth, easy to clean, seamless StyleLine finish.

♦ The images below show the two distinct weld finishes that are produced on the Graf welder, the smooth, seamless finish on all laminated profiles and the 1.5mm thin pencil line finish on all non-laminated profiles. The smooth, seamless finish on laminated profiles means no external weld sprue, no unsightly grooves which collect dust and dirt and no jagged knifed off edges. The 1.5mm pencil line finish on non-laminated profiles means no unsightly 3.5mm wide cleaning grooves. Both versions leave a more aesthetically pleasing and consistent finish across the sash and outer frame.