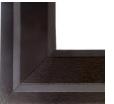

## The unique features of Style Line

♦ All the welded corners (frame and sashes) are done on the new Graf welder which produces a seamless weld with no external weld sprues on laminated profiles and a very fine 1.5mm pencil line finish on the standard non-laminated white profiles. In effect the outer frame looks like it has been cut and glued so there are no ugly external sprues that have to be knifed/cleaned off, giving the end user a smooth, easy to clean, seamless StyleLine finish.

♦ The images below show the two distinct weld finishes that are produced on the Graf welder, the smooth, seamless finish on all laminated profiles and the 1.5mm thin pencil line finish on all non-laminated profiles. The smooth, seamless finish on laminated profiles means no external weld sprue, no unsightly grooves which collect dust and dirt and no jagged knifed off edges. The 1.5mm pencil line finish on non-laminated profiles means no unsightly 3.5mm wide cleaning grooves. Both versions leave a more aesthetically pleasing and consistent finish across the sash and outer frame.