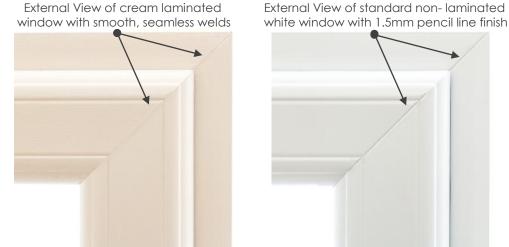

## The unique features of Style Line

♦ All the welded corners (frame and sashes) are done on the new Graf welder which produces a seamless weld with no external weld sprues on laminated profiles and a very fine 1.5mm pencil line finish on the standard non-laminated white profiles. In effect the outer frame looks like it has been cut and glued so there are no ugly external sprues that have to be knifed/cleaned off, giving the end user a smooth, easy to clean, seamless StyleLine finish.

♦ The images below show the two distinct weld finishes that are produced on the Graf welder, the smooth, seamless finish on all laminated profiles and the 1.5mm thin pencil line finish on all non-laminated profiles. The smooth, seamless finish on laminated profiles means no external weld sprue, no unsightly grooves which collect dust and dirt and no jagged knifed off edges. The 1.5mm pencil line finish on non-laminated profiles means no unsightly 3.5mm wide cleaning grooves. Both versions leave a more aesthetically pleasing and consistent finish across the sash and outer frame.