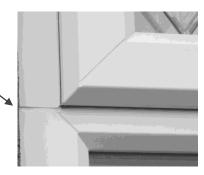

Unsightly knifed finish on a traditionally welded Golden Oak and Cream sashes, the finish is irregular, will sit proud of the surface and will be a different colour to the laminated frame. On laminated on white frames this joint has to be coloured in, this will eventually fade leaving the corner joint unsightly. With the StyleLine window you will not get these problems.