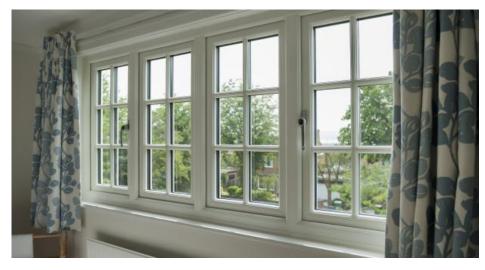

The StyleLine window benefits from combining opening sashes with dummy fixed sashes, this balances the window by giving equal sightlines which is especially important with glazing features such as lead, astragal Georgian bar and standard Georgian bar.

Windows designed with a combination of opening sashes and dummy fixed vents result in equal glass sizes which makes it easier to provide balances glazing features, such as the astragal Georgian bar that can be seen in this image.