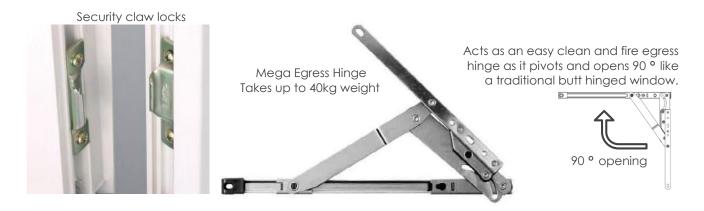

where window technology meets art

◆ The StyleLine window benefits from having Mega Egress hinges and claw locks fitted as standard to all opening windows (Mega Egress to side hung windows only). This upgrade enhances the performance of the window meaning that with the inclusion of specialist security glazing such as laminated glass the windows will comply with Secured by Design standards. From October 1<sup>st</sup> 2015 Building Regulations change with the introduction of part Q, which focuses on security for windows and doors, effectively windows and doors installed into new build properties will need to comply with PAS24. The standard inclusion of the Mega Egress hinges also means that it is possible to promote and sell the benefits of triple glazing whilst knowing that the hardware is sufficient to take the extra weight, something that is often overlooked by many suppliers.