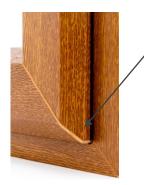

Seamless weld on the inside of an Irish Oak StyleLine sash

Mechanically joined mullion on an Irish Oak StyleLine frame

♦ Any mullions or transoms are mechanically joined to the outer frames meaning that there are no unsightly weld sprues or "V" grooves in the profile.