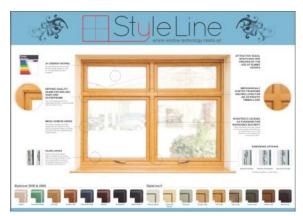

#### **StyleLine Wall Board**

Display board showing the main details of the StyleLine window and the options available for customers. Overall dimensions 900mm x 600mm

**New Drop Card** Double side A5 drop cards

♦ The StyleLine system is available in both the Super Fortress (2800) fully sculpted profile as well as the Fortress (2500) chamfered profile in the following colours: -

| StyleLine 2 | 2500 & 2800     |           |            |                 |         |          |             |           |
|-------------|-----------------|-----------|------------|-----------------|---------|----------|-------------|-----------|
|             |                 | 7         |            |                 | 7       |          | 7           |           |
| Cream       | Chartwell Green | Irish Oak | Golden Oak | Anthracite Grey | Nuttree | Rosewood | Black/Brown | Whitewood |

As well as standard non-foiled white which has the 1.5mm pencil line finish.

where window technology meets art

♦ In August of 2015 we will also be launching the StyleLine window in a range of additional colours that complement our range of Residence 9 windows, So customers would be able to mix and match R9 with the StyleLine windows, for example having the 100mm flush window on the front of the property and the StyleLine windows to the sides and rear. Please note that this new Whitewood is not the same as the current Whitewood which we offer. We will keep you informed regarding the exact launch date for these new colours.