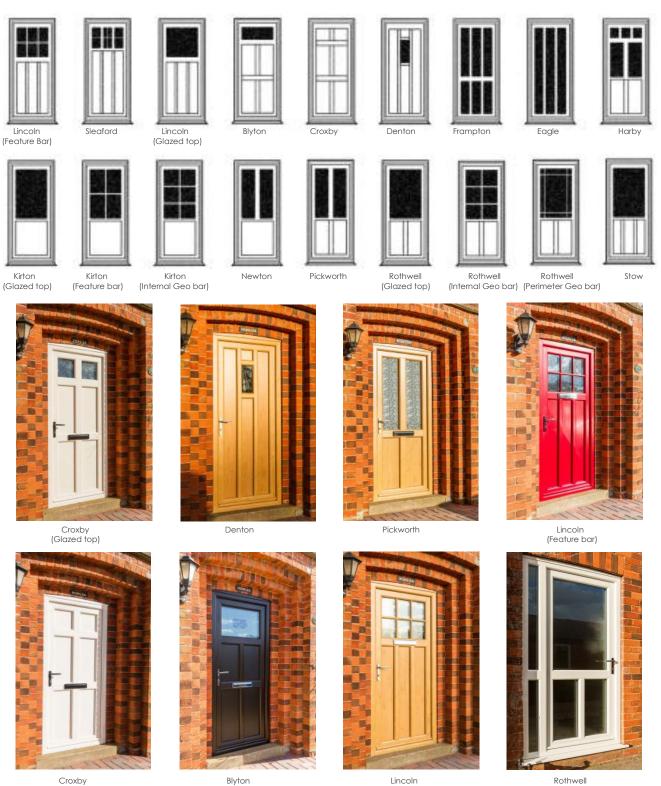

## StyleLine Door range

To complement the StyleLine windows we are also introducing a range of doors that will be engineered to the same standards, with the smooth, seamless welds and mechanically joined mullions, transoms and mid-rails. See the StyleLine brochure for more details.

Croxby

Lincoln (Feature bar)

where window technology meets art