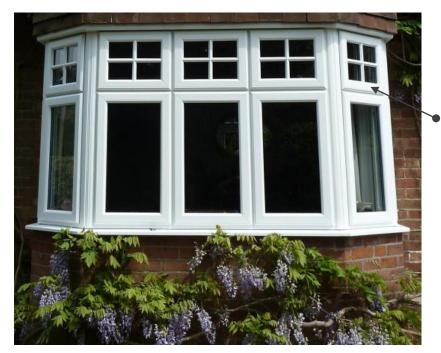

The StyleLine window benefits from combining opening sashes with dummy fixed sashes, this balances the window by giving equal sightlines which is especially important with glazing features such as lead, astragal Georgian bar and standard Georgian bar.

Windows designed with a combination of opening sashes and dummy fixed vents result in equal glass sizes which makes it easier to provide balances glazing features, such as the astragal Georgian bar that can be seen in this image.