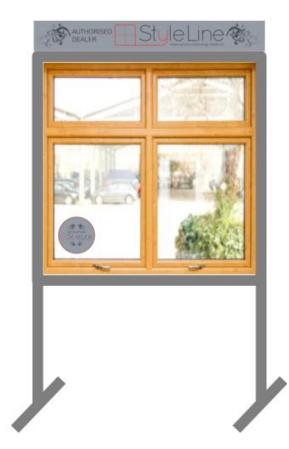

#### **Display Stand**

Fabricated from mild steel and powder coated RAL7040 "Window Grey" the display stands come complete with a 1200x1200 StyleLine window, display name board and authorised dealer stickers.

Overall dimensions 1280mm wide x 2300mm high x 800mm deep