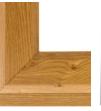

## The unique features of Style Line

♦ All the welded corners (frame and sashes) are done on the new Graf welder which produces a seamless weld with no external weld sprues on laminated profiles and a very fine 1.5mm pencil line finish on the standard non-laminated white profiles. In effect the outer frame looks like it has been cut and glued so there are no ugly external sprues that have to be knifed/cleaned off, giving the end user a smooth, easy to clean, seamless StyleLine finish.

Seamless weld on the inside of an Irish Oak StyleLine sash

Mechanically joined mullion on an Irish Oak StyleLine frame

♦ Any mullions or transoms are mechanically joined to the outer frames meaning that there are no unsightly weld sprues or "V" grooves in the profile.

♦ The images below show the two distinct weld finishes that are produced on the Graf welder, the smooth, seamless finish on all laminated profiles and the 1.5mm thin pencil line finish on all non-laminated profiles. The smooth, seamless finish on laminated profiles means no external weld sprue, no unsightly grooves which collect dust and dirt and no jagged knifed off edges. The 1.5mm pencil line finish on non-laminated profiles means no unsightly 3.5mm wide cleaning grooves. Both versions leave a more aesthetically pleasing and consistent finish across the sash and outer frame.