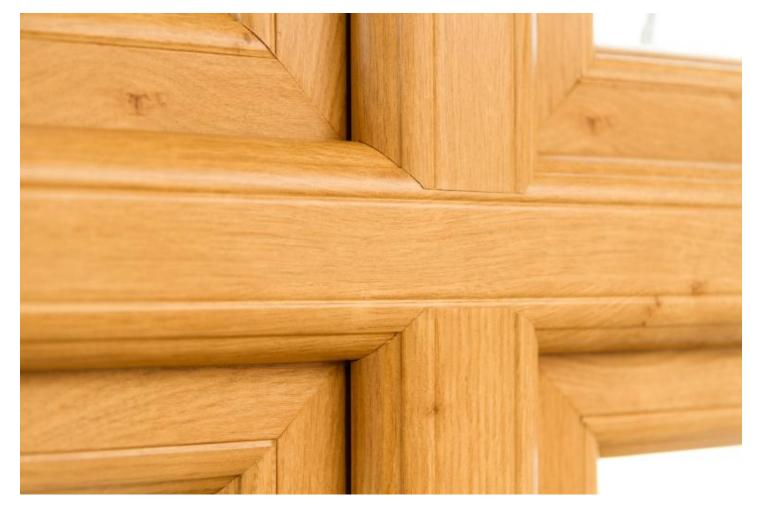

## The unique features of Style Line

♦ All the welded corners (frame and sashes) are done on the new Graf welder which produces a seamless weld with no external weld sprues on laminated profiles and a very fine 1.5mm pencil line finish on the standard non-laminated white profiles. In effect the outer frame looks like it has been cut and glued so there are no ugly external sprues that have to be knifed/cleaned off, giving the end user a smooth, easy to clean, seamless StyleLine finish.

Seamless weld on the inside of an Irish Oak StyleLine sash

Mechanically joined mullion on an Irish Oak StyleLine frame

♦ Any mullions or transoms are mechanically joined to the outer frames meaning that there are no unsightly weld sprues or "V" grooves in the profile.