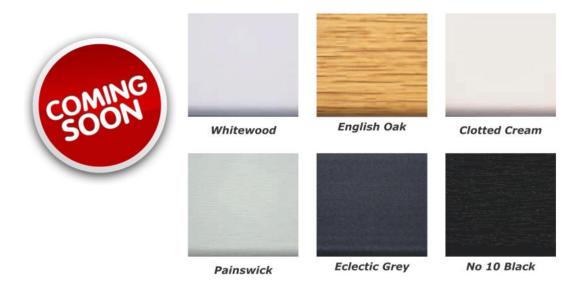

♦ The StyleLine system is available in both the Super Fortress (2800) fully sculpted profile as well as the Fortress (2500) chamfered profile in the following colours: -

| StyleLine 2 | 2500 & 2800     |           |            |                 |         |          |             |           |
|-------------|-----------------|-----------|------------|-----------------|---------|----------|-------------|-----------|
|             |                 | 7         |            |                 | 7       |          | 7           |           |
| Cream       | Chartwell Green | Irish Oak | Golden Oak | Anthracite Grey | Nuttree | Rosewood | Black/Brown | Whitewood |

As well as standard non-foiled white which has the 1.5mm pencil line finish.

where window technology meets art

♦ In August of 2015 we will also be launching the StyleLine window in a range of additional colours that complement our range of Residence 9 windows, So customers would be able to mix and match R9 with the StyleLine windows, for example having the 100mm flush window on the front of the property and the StyleLine windows to the sides and rear. Please note that this new Whitewood is not the same as the current Whitewood which we offer. We will keep you informed regarding the exact launch date for these new colours.