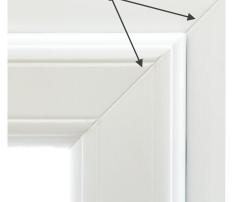

## The unique features of Style Line

♦ All the welded corners (frame and sashes) are done on the new Graf welder which produces a seamless weld with no external weld sprues on laminated profiles and a very fine 1.5mm pencil line finish on the standard non-laminated white profiles. In effect the outer frame looks like it has been cut and glued so there are no ugly external sprues that have to be knifed/cleaned off, giving the end user a smooth, easy to clean, seamless StyleLine finish.

♦ The images below show the two distinct weld finishes that are produced on the Graf welder, the smooth, seamless finish on all laminated profiles and the 1.5mm thin pencil line finish on all non-laminated profiles. The smooth, seamless finish on laminated profiles means no external weld sprue, no unsightly grooves which collect dust and dirt and no jagged knifed off edges. The 1.5mm pencil line finish on non-laminated profiles means no unsightly 3.5mm wide cleaning grooves. Both versions leave a more aesthetically pleasing and consistent finish across the sash and outer frame.